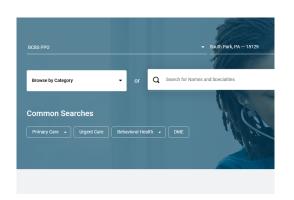

## Finding an in-network doctor.

Your plan gives you access to high-quality and low-cost providers. With Highmark's provider search tool, you can do a quick search to see if providers are or would be in-network for your plan.

- Visit highmarkbcbs.com.
- 2 Click the **Find a Doctor or Pharmacy** tab.
- Select **Find a Doctor, Hospital, or Other Medical Provider**. Choose whether you are searching for Medicare Advantage providers or facilities, then click **Medical**, then **Continue**.
- Enter you search location and click **Continue**. From the **All Available Plans** drop down menu, choose **BCBS PPO**.
- You can search by category, choose from among a list of suggested common searches or enter the doctor or service you're looking for in the search bar.